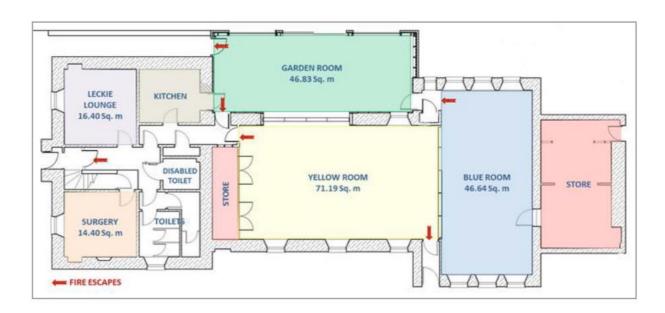

## Other Users

For all other users including Stirling Council, Forth Valley Health Board, other public authorities, private users.

| Room (Hourly Hire Rates)                                                                       | Regular Users/Local Community Groups | Commercial |
|------------------------------------------------------------------------------------------------|--------------------------------------|------------|
| Yellow Room (Main Hall)                                                                        | £10.00                               | £15.00     |
| Blue Room                                                                                      | £8.00                                | £12.00     |
| Garden Room                                                                                    | £8.00                                | £12.00     |
| Drop In Centre                                                                                 | £8.00                                | £12.00     |
| Whole Community Centre                                                                         | £22.00                               | £33.00     |
| Fixed Rates Whole Community Centre – evening from 5pm until 12am                               | £120.00                              | £180.00    |
| Whole Community Centre – full day                                                              | £240.00                              | £360.00    |
| Whole Community Centre – Kids party rate – up to three hours, before 7pm                       | £50.00                               |            |
| Additional Charges Cleaning fee – if you want us to arrange cleaning for you                   | £40.00<br>£25.00 per hour            |            |
| Additional cleaning fee – levied if the facilities are not left in reasonable state after hire |                                      |            |
| Stage set-up                                                                                   | £20.00                               | )          |